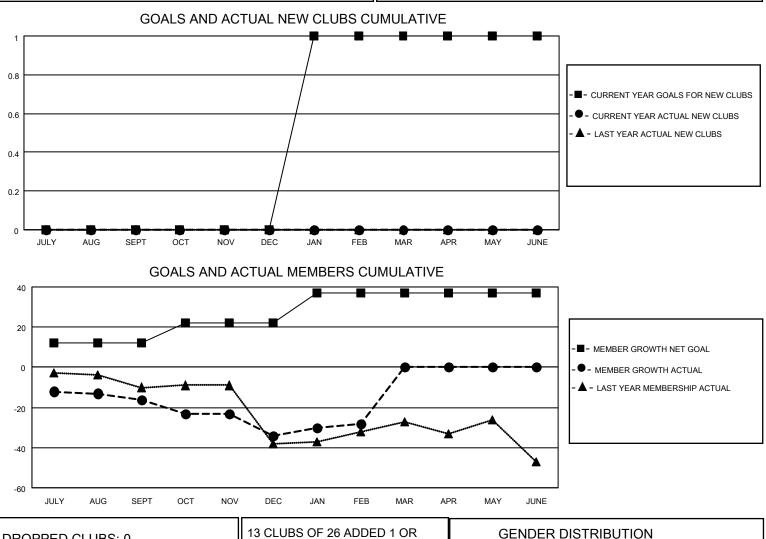

## LOCATION RHODE ISLAND

District 42

Results as of: 2/28/2023

| Clubs                 |               |           |               | Members               |                        |                         |                                                    |
|-----------------------|---------------|-----------|---------------|-----------------------|------------------------|-------------------------|----------------------------------------------------|
| RESULTS FOR 2022-2023 |               |           |               | RESULTS FOR 2022-2023 |                        |                         |                                                    |
| QUARTER               | NEW CLUB GOAL | NEW CLUBS | DROPPED CLUBS | QUARTER MEM           | BER GROWTH NET<br>GOAL | MEMBER GROWTH<br>ACTUAL | DROPPED<br>MEMBERS ACTUAL<br>(including transfers) |
| JULY/AUG/SEPT         | 0             | 0         | 0             | JULY/AUG/SEPT         | 12                     | 18                      | 30                                                 |
| OCT/NOV/DEC           | 0             | 0         | 0             | OCT/NOV/DEC           | 10                     | 20                      | 33                                                 |
| JAN/FEB/MAR           | 1             | 0         | 0             | JAN/FEB/MAR           | 15                     | 11                      | 5                                                  |
| APR/MAY/JUNE          | 0             | 0         | 0             | APR/MAY/JUNE          | 0                      | 0                       | 0                                                  |

| DROPPED CLUBS: 0 |    | 13 CLUBS OF 26 ADDED 1 OR<br>MORE NEW MEMBERS | GENDER DISTRIBUTION                |              |  |
|------------------|----|-----------------------------------------------|------------------------------------|--------------|--|
|                  |    |                                               | MALE                               | 673 (68.60%) |  |
|                  |    |                                               | FEMALE                             | 308 (31.40%) |  |
| DROPPED MEMBERS  |    |                                               | NON BINARY                         | 0 (0.00%)    |  |
|                  | 4  |                                               | PREFER NOT TO ANSWER               | 0 (0.00%)    |  |
| DECEASED         | 4  |                                               |                                    |              |  |
| CLUB CANCELLED   | 0  | CLICK HERE FOR CUMULATIVE                     | TOTAL FAMILY UNIT MEMBERS 152      |              |  |
| OTHER            | 64 | MEMBERSHIP DATA                               |                                    |              |  |
| TOTAL            | 68 |                                               | FAMILY MEMBERS PAYING HALF DUES 78 |              |  |
|                  |    |                                               |                                    |              |  |
|                  |    |                                               | I                                  |              |  |